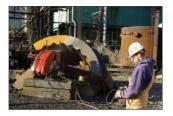

## **■** Core Drilling

Core Drilling, drilling of circular holes in concrete or other structural materials, is often used for waste water treatment plants, plumbing and electrical applications. At Pro-Cut we have both high-speed electric and hydraulic drills available.

## SERVICES PROVIDED

Pro-Cut offers an array of services to numerous industries. Some of the sawing and drilling services available from Pro-Cut include: