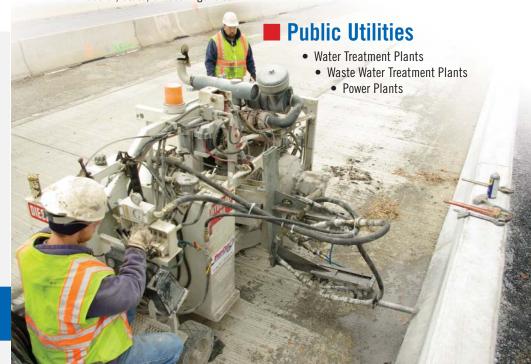

## **■** Core Drilling

Core Drilling, drilling of circular holes in concrete or other structural materials, is often used for waste water treatment plants, plumbing and electrical applications. At Pro-Cut we have both high-speed electric and hydraulic drills available.

#### Concrete Waste Removal

Innovative equipment and highly-trained employees allow us to handle rigging, hauling, removal and disposal of concrete waste.

These are just a few of the services Pro-Cut provides. We handle all phases of projects — from start to finish — in a timely, efficient manner.
For more details, visit our web site at www.procutconcretecutting.com.

#### **■ Government & Infrastructure**

Federal, State, & Local Agencies