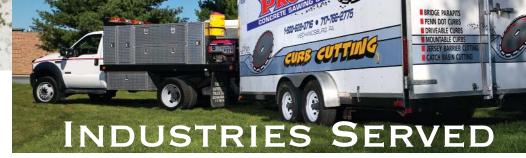

Pro-Cut has been serving states along the East Coast and Mid-Atlantic for over 50 years. Pro-Cut is PennDOT pre-qualified and provides 24-hour, seven-day-a-week service, during plant shutdowns, off-hours, holidays and more. We have the ability and manpower to handle any job for many sectors.

### Construction & Demolition

- Commercial & Industrial Contracting Companies
- Institutional Contracting Companies
- Residential Contracting Companies

#### **■ Government & Infrastructure**

Federal, State, & Local Agencies

## **■** Transportation

- Local, Regional, & National Airports
- Federal, State, & Local Agencies