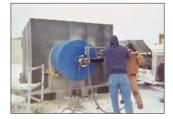

## **■** Wire Sawing

Diamond wire saws give us the ability to remove large sections of concrete and steel with very little noise. The length of wire is virtually unlimited, enabling us to make multiple cuts at one time.

## Concrete, Steel, Asphalt, Brick & Block Sawing

Floor Sawing is enhanced by our fleet of 72 HP diesel road saws, giving Pro-Cut the
ability to saw heavily reinforced concrete, including bridges, highways, and airport runways. Our electric walk-behind saws, with their extensive size and voltage, are excellent
for indoor use because they are exhaust free.