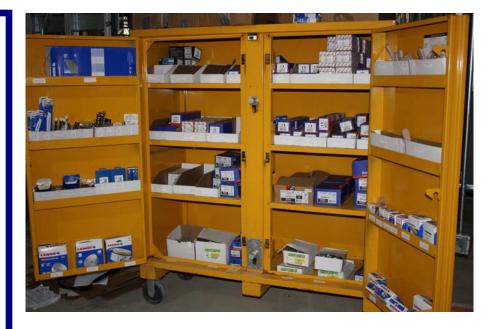

Sample Items in a System:

- Recip Blades
- \* Holesaws
- Batteries
- Carbide & High Speed Bits
- Abrasives
- A Paint
- A Tape
- Cleaning Supplies
- Nuts & Bolts
- Anchors
- Screws
- Small Tools
- Bit Tips
- Nutsetters