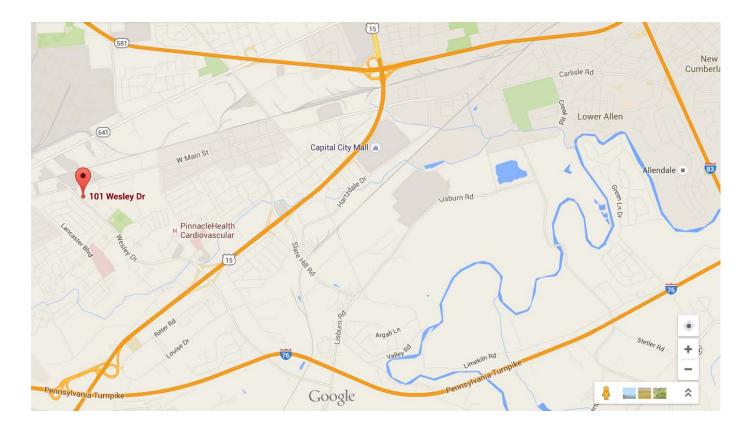

101 Wesley Drive Mechanicsburg, PA 17055 (717) 697-7440 \* (800) 382-1311 Fax (717) 766-1101 www.drivekore.com

## From Route 83:

Take Rt. 83 to Rt. 581 West. Follow Rt. 581 to Rt. 15 South to the Wesley Drive/Rossmoyne Road exit (one exit north of the Turnpike). Bear right off the exit ramp and merge onto Wesley Drive (heading west). Go about 1/2 mile and turn right on Simpson Ferry Road (Turkey Hill is on the corner). Take the first entrance after the Turkey Hill to enter the DriveKore parking lot.

## From the PA Turnpike and Route 15:

Take Turnpike to Exit 236 (Rt. 15/Gettysburg). Follow Rt. 15 to the Wesley Drive/Rossmoyne Road exit (one exit north of the Turnpike). Turn left on Wesley Drive (heading west). Go about 1/2 mile and turn right on Simpson Ferry Road (Turkey Hill is on the corner). Take the first entrance after the Turkey Hill to enter the DriveKore parking lot.

## From Route 81:

Follow Rt. 81 to Route 581 East. Follow 581 East to Route 15 South to the Wesley Drive/Rossmoyne Road Exit. Bear right off the exit ramp and merge onto Wesley Drive (heading west). Go about 1/2 mile and turn right on Simpson Ferry Road (Turkey Hill is on the corner). Take the first entrance after the Turkey Hill to enter the DriveKore parking lot.