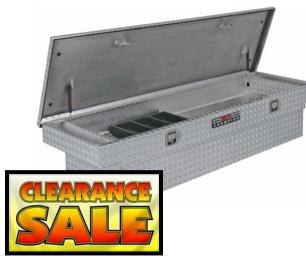

## **Crossover Truck Box**

Item #DE-232000

\$250.00

- 71" full-size box made of bright tread plate aluminum
- Fits full size Ford, Chevy, Dodge, & GMC short and long wheelbase, wide-bed trucks, 1967 to current
- 3-layer laminated lid provides rigidity & security; "Posi-Lift" gas springs
- Wide foam weather stripping to seal out water & dust
- High-strength body design resists cargo damage
- Includes rugged 4-compartment molded sliding tray