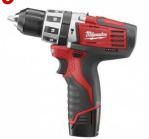

# Milwaukee Special

Offer valid through December 31, 2010

Buy any of these M12 kits, Get a FREE Extra Battery! M12 XC Battery Item #MI48-11-2402 \$75.00 Value!

2411-22 M12 Hammer Drill Kit

Item #MI2411-22