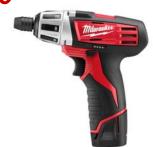

\$159.00

2401-22 M12 Screwdriver Kit

Item #MI2401-22

\$99.00

2410-22 M12 3/8" Driver Drill

Item #MI2410-22

\$129.00

2320-21 M12 Beam Plumb Laser Kit