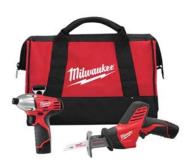

## Milwaukee Special

Offer valid through December 31, 2010

Milwankee

2490-22P Screwdriver and Hackzall Combo Kit With FREE Drill Item #MI2490-22P \$199.00

Free Drill & Radio!

Buy one of these combo kits, and get a FREE radio!

2490-24 Compact Drill, Hackzall Saw, Pipe Cutter, and Worklight Combo Kit

Item #MI2490-24

\$349.00

Free Radio!

2491-22 Impact Driver and Hackzall

Combo Kit
Item #M2491-22

\$249.00

Free Radio!