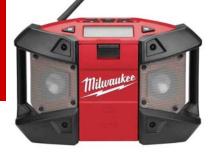

## Milwaukee Special

Offer valid through December 31, 2010

Milwankee

2490-22P Screwdriver and Hackzall Combo Kit With FREE Drill Item #MI2490-22P \$199.00

Free Drill & Radio!

Buy one of these combo kits, and get a FREE radio!

2490-24 Compact Drill, Hackzall Saw, Pipe Cutter, and Worklight Combo Kit

Item #MI2490-24

\$349.00

Free Radio!

2491-22 Impact Driver and Hackzall

Combo Kit
Item #M2491-22

\$249.00

Free Radio!