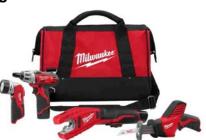

# Milwaukee Special

Offer valid through December 31, 2010

Buy any of these M12 kits, Get a FREE Extra Battery! M12 XC Battery Item #MI48-11-2402 \$75.00 Value!

2411-22 M12 Hammer Drill Kit

Item #MI2411-22

\$159.00

2401-22 M12 Screwdriver Kit

Item #MI2401-22

\$99.00

2410-22 M12 3/8" Driver Drill

Item #MI2410-22

\$129.00

2320-21 M12 Beam Plumb Laser Kit

Item #MI2320-21

\$99.00

**FREE** 

2420-21 M12 Hackzall Recip Saw Kit

Item #MI2420-21

\$99.00

2426-22 M12 Multi-Tool Kit

Item #MI2426-22

\$149.00

**M12 XC Battery** 2450-22 M12 1/4" Impact Driver Kit

Item #MI2450-22

\$99.00

2451-22 M12 3/8" Square Drive **Impact Kit** 

Item #MI2451-22

\$159.00