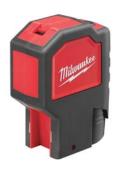

\$159.00

2401-22 M12 Screwdriver Kit

Item #MI2401-22

\$99.00

2410-22 M12 3/8" Driver Drill

Item #MI2410-22

\$129.00

2320-21 M12 Beam Plumb Laser Kit

Item #MI2320-21

\$99.00

**FREE** 

2420-21 M12 Hackzall Recip Saw Kit

Item #MI2420-21

\$99.00

2426-22 M12 Multi-Tool Kit

Item #MI2426-22