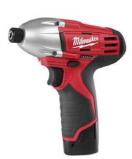

2490-24 Compact Drill, Hackzall Saw, Pipe Cutter, and Worklight Combo Kit

Item #MI2490-24

\$349.00

Free Radio!

2491-22 Impact Driver and Hackzall

Combo Kit
Item #M2491-22

\$249.00

Free Radio!