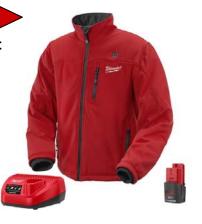

#### Buy the M12 Heated Jacket Kit, Get a FREE 2401-20 Bare Driver Drill!

### **Buy This**

2331 M12 Cordless Heated Jacket Kit

Item #MI2331-L (Large) Item #MI2331-XL (XL) Item #MI2331-2X (2XL)

\$169.00

Includes Battery Holder, M12 Red Lithium Battery, 30-Minute Charger

### Get This FREE!

2401-20 M12 Bare Driver Drill

Item #MIB2401-20

\$99.00 Value!