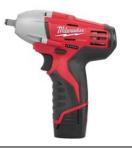

\$149.00

**M12 XC Battery** 2450-22 M12 1/4" Impact Driver Kit

Item #MI2450-22

\$99.00

2451-22 M12 3/8" Square Drive **Impact Kit** 

Item #MI2451-22

\$159.00