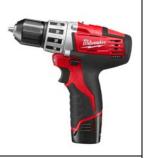

# Milwaukee Special

Offer valid through December 31, 2010

Buy any of these M12 kits, Get a FREE Extra Battery! M12 XC Battery Item #MI48-11-2402 \$75.00 Value!

2411-22 M12 Hammer Drill Kit

Item #MI2411-22

\$159.00

2401-22 M12 Screwdriver Kit

Item #MI2401-22

\$99.00

2410-22 M12 3/8" Driver Drill

Item #MI2410-22

\$129.00

2320-21 M12 Beam Plumb Laser Kit