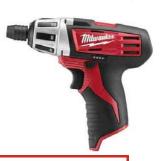

### Get This FREE!

2401-20 M12 Bare Driver Drill

Item #MIB2401-20

\$99.00 Value!