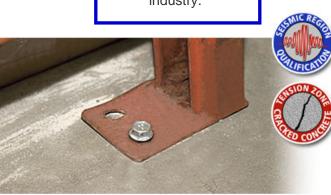

## **Powers Wedge Bolts & Wedge-Bits**

The **Wedge-Bolt+ Anchor** is a one piece, heavy duty screw anchor with a finished hex head. It is simple to install, easy to identify and fully removable. The Wedge-Bolt+ has many features and benefits that make it well suited for many applications in a variety of base materials. The anchor is designed for consistent and reliable performance in cracked and uncracked concrete.