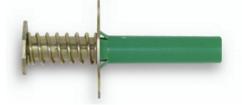

## **Bang-Its**

Bang-It Concrete Inserts are designed for installation through pre-drilled metal composite deck (i.e. "pan deck") used to support a newly poured concrete floor or roof slab. Depending upon the size/color chosen, the protective sleeve protrudes below the surface of the deck allowing overhead attachment of steel threaded rod in sizes ranging from 1/4" to 7/8" in diameter.

| Item         | Description                   | Box<br>Qty. | Price<br>Per Box | Price<br>per Box<br>for 10<br>Boxes |
|--------------|-------------------------------|-------------|------------------|-------------------------------------|
| PF-07542-100 | SDI 3/8" Green Steel Bang-It  | 100         | \$144.17         |                                     |
| PF-07544-100 | SDI 1/2" Yellow Steel Bang-It | 100         | \$153.02         |                                     |
| PF-07546-50  | 5/8" Red Bang-It              | 50          | \$115.00         |                                     |
| PF-07548-50  | 3/4" Purple Bang-It           | 50          | \$120.00         |                                     |
| PF-07560-1   | Bang-It Stand Up Pole Tool    |             | \$255.50         |                                     |