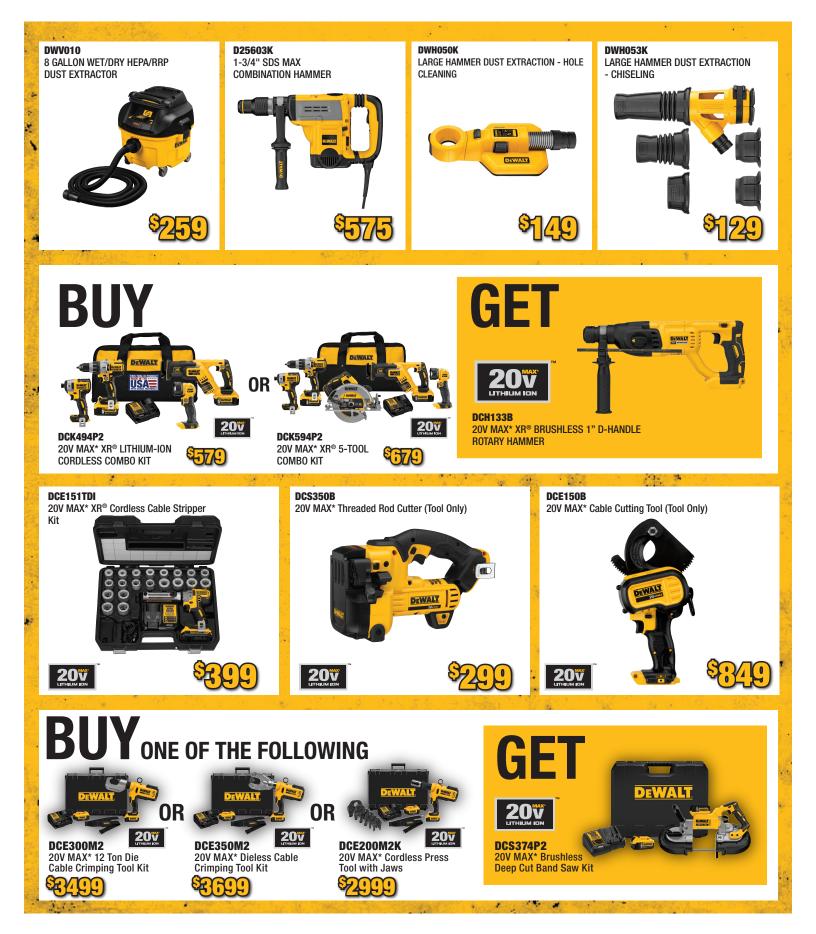

\*Maximum initial battery voltage (measured without a workload) is 12, 20 and 60. Nominal voltage is 10.8, 18 and 54. 120V MAX\* is based on using 2 DEWALT 60V MAX\* lithium-ion batteries combined. DEWALT's Perform & Protect<sup>™</sup> line of Power Tools is designed to provide a high level of one or more of the following: control, dust containment, or low vibration, without sacrificing performance. **Terms and Conditions:** This is not a game of chance. Void where prohibited. Offer only available at participating DriveKore retail location. Offer valid on purchases made from 10/1/17 through 10/31/17, while supplies last. All federal, state and local laws and regulations apply. Redemption items will be provided at the participating retail location following the purchase, after receipt of