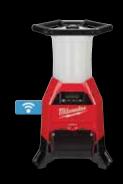

# M18 NEW LOWER PRICE! M18 RADIUS SITE LIGHTS

**COMPACT SITE** LIGHT 2145-20

M18TM RADIUSTM SITE LIGHT/CHARGER W/ONE-KEY™ 2150-20

**COMPACT SITE LIGHT** W/ONE-KEY™ (TWIST LOCK) 2147-20

M18TM RADIUSTM **COMPACT SITE LIGHT** W/ONE-KEYTM 2146-20