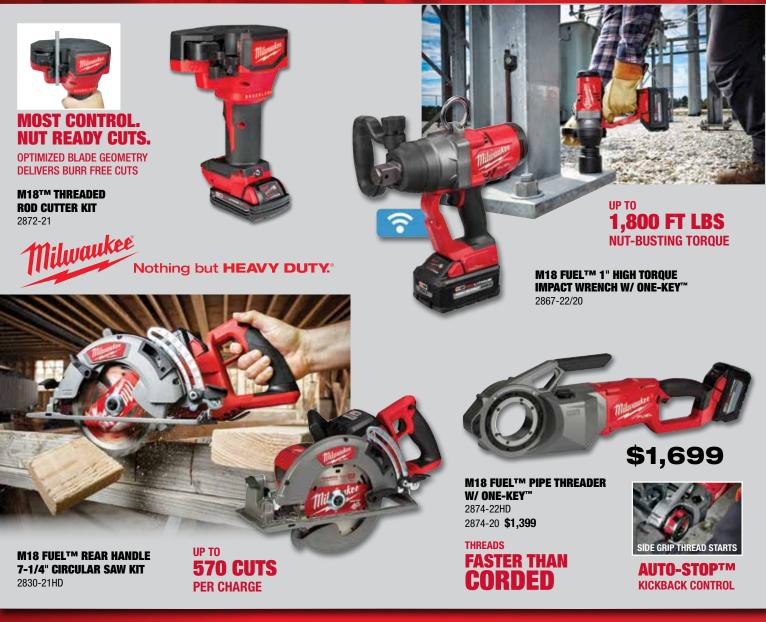

349 w/Trade-In

M18 FUEL™ HIGH TORQUE 1/2" IMPACT WRENCH WITH FRICTION RING KIT 2767-22

| ELIGIBLE FOR \$100 TRADE IN DISCOUNT |          |          |         |         |         |         |         |
|--------------------------------------|----------|----------|---------|---------|---------|---------|---------|
| 2997-22                              | 2754-22  | 2757-22  | 2795-22 | 2896-22 | 2860-22 | 2863-22 | 2864-22 |
| 2803-22                              | 2755-22  | 2706-22  | 2759-22 | 2796-22 | 2766-22 | 2999-22 | 2996-22 |
| 2804-22                              | 2755B-22 | 2759B-22 | 2705-22 | 2760-22 | 2767-22 | 2852-22 | 2806-22 |
| 2853-22                              | 2765-22  | 2758-22  | 2866-22 | 2861-22 | 2862-22 | 2764-22 | 2857-22 |

### **NEW MILWAUKEE PRODUCTS**









# BUY MILWAUKEE ACCESSORIES AND RECEIVE A FREE BARE TOOL

\*MUST BE ON A SINGLE PO

#### PURCHASE \$750 IN MILWAUKEE SELF FEED BITS AND BIG HAWGS



### M18 FUELTM HOLE HAWG® 1/2" RIGHT ANGLE DRILL



#### PURCHASE \$750 IN MILWAUKEE CARBIDE



#### GET A FREE

M18 FUEL™ 1" SDS PLUS D-HANDLE ROTARY HAMMER



#### PURCHASE \$750 IN MILWAUKEE SAWZALL® BLADES



## GET A FREE M18 FUELTM SAWZALL® RECIPROCATING SAW



#### PURCHASE \$500 IN MILWAUKEE JOBBER BITS







Nothing but **HEAVY DUTY.**°

# DRIVEKORE TOOLS, SUPPLIES, & SAFETY FOR THE PROFESSIONAL

101 Wesley Drive . Mechanicsburg, PA 17055

Phone: 717.766.7636 or 800.382.1311 • Fax: 717.697.7477 www.drivekore • orders@drivekore.com

OFFERS VALID AUGUST 1 - OCTOBER 31, 2019 OR WHILE SUPPLIES LAST

## BUY MILWAUKEE STARTER KIT A