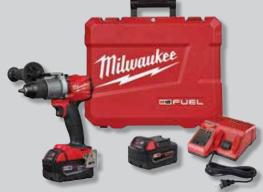

\$179 w/Trade-In

M18 FUELTM 1/2" DRILL DRIVER KIT 2803-22

\$349 w/Trade-In

M18 FUEL™ HIGH TORQUE 1/2" IMPACT WRENCH WITH FRICTION RING KIT 2767-22

| ELIGIBLE FOR \$100 TRADE IN DISCOUNT |          |          |         |         |         |         |         |
|--------------------------------------|----------|----------|---------|---------|---------|---------|---------|
| 2997-22                              | 2754-22  | 2757-22  | 2795-22 | 2896-22 | 2860-22 | 2863-22 | 2864-22 |
| 2803-22                              | 2755-22  | 2706-22  | 2759-22 | 2796-22 | 2766-22 | 2999-22 | 2996-22 |
| 2804-22                              | 2755B-22 | 2759B-22 | 2705-22 | 2760-22 | 2767-22 | 2852-22 | 2806-22 |
| 2853-22                              | 2765-22  | 2758-22  | 2866-22 | 2861-22 | 2862-22 | 2764-22 | 2857-22 |