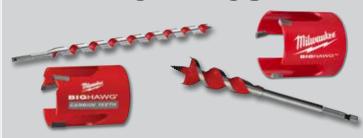

|         |         |         |         |
|--------------------------------------|----------|----------|---------|---------|---------|---------|---------|
| 2997-22                              | 2754-22  | 2757-22  | 2795-22 | 2896-22 | 2860-22 | 2863-22 | 2864-22 |
| 2803-22                              | 2755-22  | 2706-22  | 2759-22 | 2796-22 | 2766-22 | 2999-22 | 2996-22 |
| 2804-22                              | 2755B-22 | 2759B-22 | 2705-22 | 2760-22 | 2767-22 | 2852-22 | 2806-22 |
| 2853-22                              | 2765-22  | 2758-22  | 2866-22 | 2861-22 | 2862-22 | 2764-22 | 2857-22 |

### **NEW MILWAUKEE PRODUCTS**









# BUY MILWAUKEE ACCESSORIES AND RECEIVE A FREE BARE TOOL

\*MUST BE ON A SINGLE PO

#### PURCHASE \$750 IN MILWAUKEE SELF FEED BITS AND BIG HAWGS



### M18 FUELTM HOLE HAWG® 1/2" RIGHT ANGLE DRILL



#### PURCHASE \$750 IN MILWAUKEE CARBIDE



#### GET A FREE

M18 FUEL™ 1" SDS PLUS D-HANDLE ROTARY HAMMER



#### PURCHASE \$750 IN MILWAUKEE SAWZALL® BLADES



## GET A FREE M18 FUELTM SAWZALL® RECIPROCATING SAW



#### PURCHASE \$500 IN MILWAUKEE JOBBER BITS







Nothing but **HEAVY DUTY.**°

# DRIVEKORE TOOLS, SUPPLIES, & SAFETY FOR THE PROFESSIONAL

101 Wesley Drive . Mechanicsburg, PA 17055

Phone: 717.766.7636 or 800.382.1311 • Fax: 717.697.7477 www.drivekore • orders@drivekore.com

OFFERS VALID AUGUST 1 - OCTOBER 31, 2019 OR WHILE SUPPLIES LAST

## BUY MILWAUKEE STARTER KIT AND

#### **BUY THIS** \$199

M18™ REDLITHIUM™ XC5.0 BATTERY (2-PK) 48-11-1852



#### GET ONE OF THESE FREE



0880-20 \$99 VALUE



\$129 VALUE



**\$99