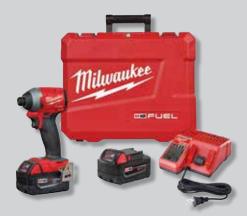

### M<sub>18</sub> FUEL<sup>TM</sup> KITS WITH TRADE-IN RECEIVE \$100 OFF

WITH PURCHASE OF QUALIFYING M18 FUEL™ KIT AND TRADE IN A PROFESSIONAL GRADE CORDLESS TOOL AND (2) BATTERIES

\$199 w/Trade-In

M18 FUELTM 1/4" HEX IMPACT **DRIVER KIT 2853-22** 