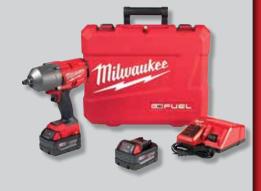

\$179 w/Trade-In

M18 FUELTM 1/2" DRILL DRIVER KIT 2803-22

\$349 w/Trade-In

M18 FUEL™ HIGH TORQUE 1/2" IMPACT WRENCH WITH FRICTION RING KIT 2767-22

| ELIGIBLE FOR \$100 TRADE IN DISCOUNT |          |          |         |         |         |         |         |
|--------------------------------------|----------|----------|---------|---------|---------|---------|---------|
| 2997-22                              | 2754-22  | 2757-22  | 2795-22 | 2896-22 | 2860-22 | 2863-22 | 2864-22 |
| 2803-22                              | 2755-22  | 2706-22  | 2759-22 | 2796-22 | 2766-22 | 2999-22 | 2996-22 |
| 2804-22                              | 2755B-22 | 2759B-22 | 2705-22 | 2760-22 | 2767-22 | 2852-22 | 2806-22 |
| 2853-22                              | 2765-22  | 2758-22  | 2866-22 | 2861-22 | 2862-22 | 2764-22 | 2857-22 |