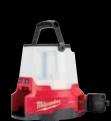

# M18 NEW LOWER PRICE! M18 RADIUS SITE LIGHTS

**COMPACT SITE** LIGHT 2145-20

M18TM RADIUSTM SITE LIGHT/CHARGER W/ONE-KEY™ 2150-20

**COMPACT SITE LIGHT** W/ONE-KEY™ (TWIST LOCK) 2147-20

M18TM RADIUSTM **COMPACT SITE LIGHT** W/ONE-KEYTM 2146-20