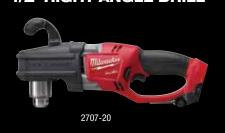

----------------------------------|----------|----------|---------|---------|---------|---------|---------|
| 2997-22                              | 2754-22  | 2757-22  | 2795-22 | 2896-22 | 2860-22 | 2863-22 | 2864-22 |
| 2803-22                              | 2755-22  | 2706-22  | 2759-22 | 2796-22 | 2766-22 | 2999-22 | 2996-22 |
| 2804-22                              | 2755B-22 | 2759B-22 | 2705-22 | 2760-22 | 2767-22 | 2852-22 | 2806-22 |
| 2853-22                              | 2765-22  | 2758-22  | 2866-22 | 2861-22 | 2862-22 | 2764-22 | 2857-22 |

### **NEW MILWAUKEE PRODUCTS**









# BUY MILWAUKEE ACCESSORIES AND RECEIVE A FREE BARE TOOL

\*MUST BE ON A SINGLE PO

#### PURCHASE \$750 IN MILWAUKEE SELF FEED BITS AND BIG HAWGS



### M18 FUELTM HOLE HAWG® 1/2" RIGHT ANGLE DRILL



#### PURCHASE \$750 IN MILWAUKEE CARBIDE



#### GET A FREE

M18 FUEL™ 1" SDS PLUS D-HANDLE ROTARY HAMMER



#### PURCHASE \$750 IN MILWAUKEE SAWZALL® BLADES



## GET A FREE M18 FUELTM SAWZALL® RECIPROCATING SAW



#### PURCHASE \$500 IN MILWAUKEE JOBBER BITS







Nothing but **HEAVY DUTY.**°

# DRIVEKORE TOOLS, SUPPLIES, & SAFETY FOR THE PROFESSIONAL

101 Wesley Drive . Mechanicsburg, PA 17055

Phone: 717.766.7636 or 800.382.1311 • Fax: 717.697.7477 www.drivekore • orders@drivekore.com

OFFERS VALID AUGUST 1 - OCTOBER 31, 2019 OR WHILE SUPPLIES LAST

## BUY MILWAUKEE STARTER KIT AND

#### **BUY THIS** \$199

M18™ REDLITHIUM™ XC5.0 BATTERY (2-PK) 48-11-1852



#### GET ONE OF THESE FREE



0880-20 \$99 VALUE



\$129 VALUE



**\$99 VALUE** 



\$99 VALUE

#### **BUY THIS** \$299

M18