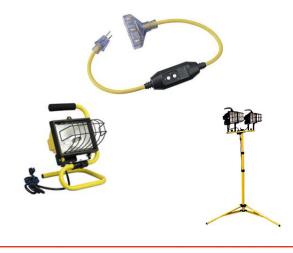

50 ft. CC-02548-USA1

100 ft. CC-02549-USA1

**Ground Fault 15A GFI 12-3** OR-5029319

**Ground Fault 20A GFI 12-3** VO-04-00102

**12" Single Portable Work Light** OR-4764767

**Double Work Light w/ Stand** OR-5235627