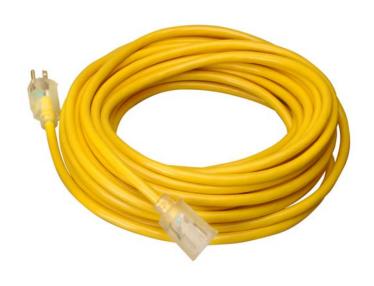

## 12-3 Extension Cords

- All-purpose, portable outdoor cord that stays flexible even under the most extreme temperatures to -67°F
- Rugged T\*Prene insulation provides superior resistance to abrasion, ozone, oil, grease, chemicals
- Provides superior resistance to abrasion, ozone, oil, grease, and chemicals
- Outer jacket is flame retardant and water resistant
- Power indicator light in the female receptacle to show that the power is on

50 ft. CC-02548-USA1

100 ft. CC-02549-USA1

**Ground Fault 15A GFI 12-3** OR-5029319

**Ground Fault 20A GFI 12-3** VO-04-00102

**12" Single Portable Work Light** OR-4764767

**Double Work Light w/ Stand** OR-5235627