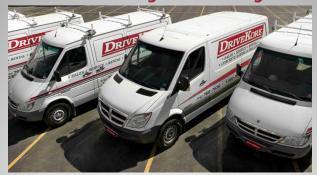

## **Next Day Delivery**

98% of orders placed by 5 pm are delivered by lunchtime the next business day (the remainder arrive by the end of that day)