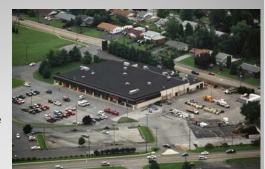

### **Overview**

- In business since 1965
- Privately owned with principals active in business
- Located in a 60,000 square foot warehouse and office building in Mechanicsburg, PA
- 60 employees
- Hassle-free return policy