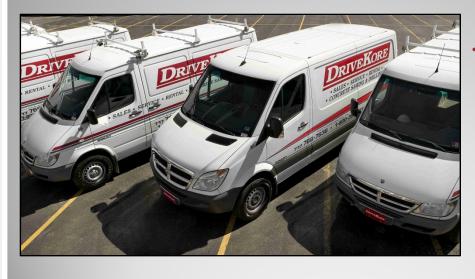

### **12 – Delivery Fleet**

DriveKore's fleet is comprised of Sprinter vans, which are economical to run and maintain