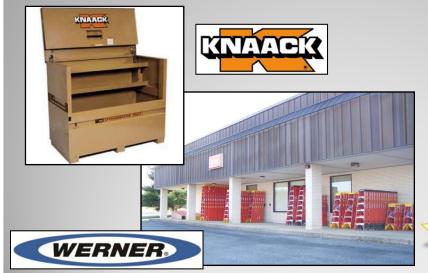

### 3 – Ladders & Jobsite Storage

- DriveKore is the largest distributor of Werner ladders in Pennsylvania
- We have the largest onhand inventory of Werner ladders, including Type 1-A (300 lb. rated) and 1-AA (375 lb. rated)
- Because we have a strong working relationship with them, we consider Werner & Knaack to be
   Key Vendors for us

**Key Vendors** 