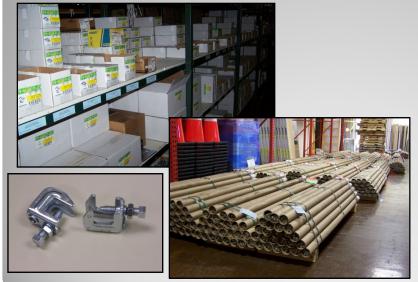

### 23 – Threaded Rod, Strut Fittings, Hangers, Beam Clamps, Spring Steel

- DriveKore sells 12,000 sticks of 3/8" threaded rod each month
- All of our threaded rod is domestic, not imported
- Custom products are available
- We also have a wide selection of beam clamps, strut fittings and accessories, spring steel fasteners, and hangers, most of which is domestic, rather than imported