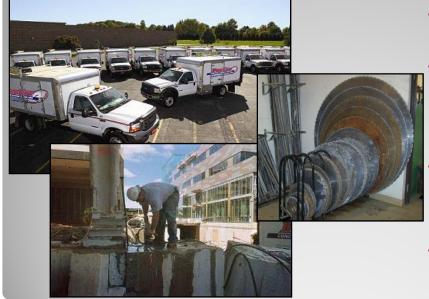

### 26 – DriveKore Subsidiary - Pro-Cut

- Pro-Cut is the expert in cutting concrete and steel with diamonds
  - We offer an array of specialized services to numerous industries, including Core Drilling, Flat Sawing, and Wire Sawing
- Our equipment includes blades up to 72" in diameter, up to 60" core bits, and wire sawing, which is unlimited
- We have 15 trucks and 25 employees in this division of DriveKore