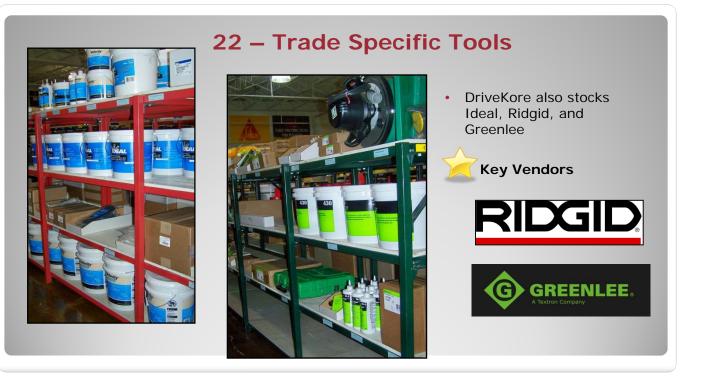

### 14 – Tool Repair

- DriveKore's tool repair team has over 40 years of combined experience and offers a quick turnaround on factory-authorized repair services for all the electric and gas-powered tools that we sell, such as Greenlee, Ridgid, Honda, and Stihl
- Many electric tools today are designed to be replaced instead of repaired, and we advise our customers accordingly
- We also service the equipment used by our concrete sawing and drilling company, Pro-Cut