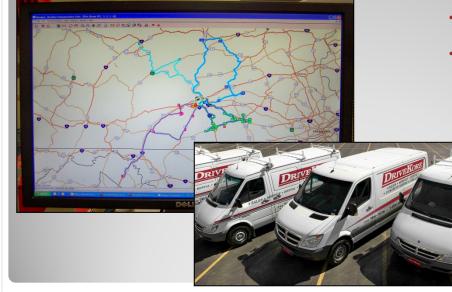

### 24 – Delivery System

- 80% of all orders are delivered by our own fleet
- DriveKore utilizes sophisticated routing software to ensure that 98% of customer deliveries are completed by 12 noon