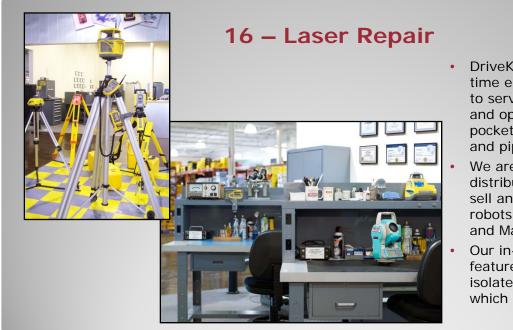

#### DriveKore has two fulltime employees dedicated to servicing all your lasers and optical tools, from pocket lasers, to rotary and pipe lasers, to robots

- We are one of the few distributors authorized to sell and repair Trimble robots in Pennsylvania and Maryland
- Our in-house laser range features an anti-vibration isolated concrete slab which is three feet thick