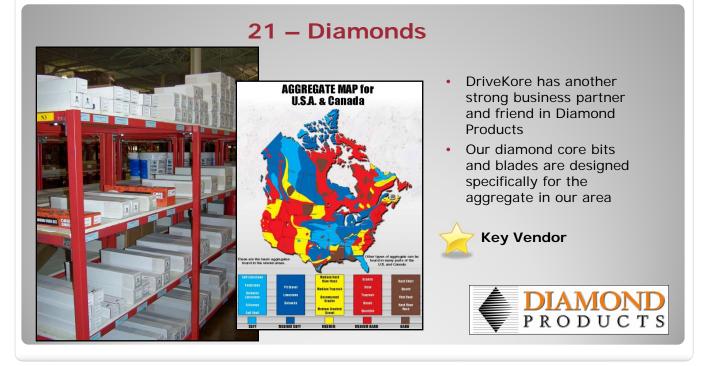

### 19 – Anchors & Epoxy

ELCO

- We carry over 300 SKUs of anchors, with over \$100,000 in stock
- We are the largest distributor of Powers Fasteners in Pennsylvania
- Powers and Elco are owned by Stanley Black & Decker (DeWALT), and our President sits on their Distributor Advisory Council

**Key Vendor** 